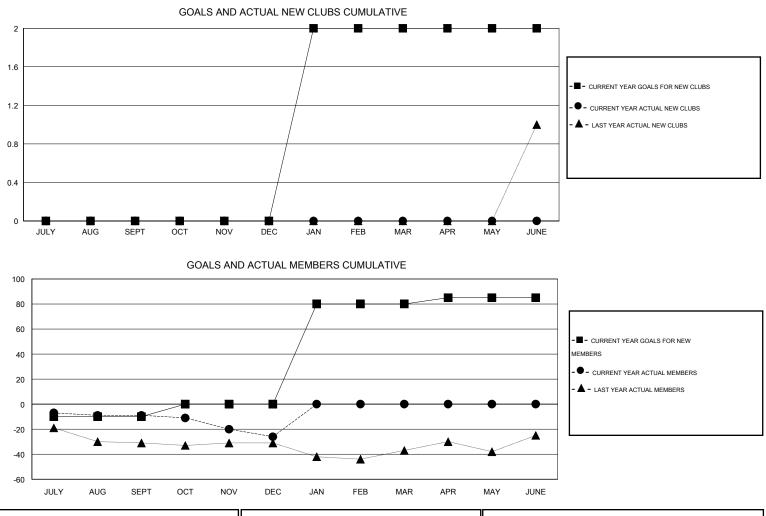

## GMT. Kenneth Schwols

| GMT: Kenneth Schwols |                  |                   | LOCATIC          | LOCATION COLORADO |                       |                    |                                     |                    | GMT CA 1         |  |
|----------------------|------------------|-------------------|------------------|-------------------|-----------------------|--------------------|-------------------------------------|--------------------|------------------|--|
|                      |                  | Clubs             |                  |                   | Members               |                    |                                     |                    |                  |  |
|                      | RESU             | LTS FOR 2016-2017 |                  |                   | RESULTS FOR 2016-2017 |                    |                                     |                    |                  |  |
| QUARTER              | NEW CLUB<br>GOAL | NEW CLUBS         | DROPPED<br>CLUBS | NET<br>GAIN/LOSS  | QUARTER               | NEW MEMBER<br>GOAL | CHARTER AND<br>NEW MEMBERS<br>ADDED | DROPPED<br>MEMBERS | NET<br>GAIN/LOSS |  |
| JULY/AUG/SEPT        | 0                | 0                 | 0                | 0                 | JULY/AUG/SEPT         | -10                | 13                                  | 22                 | -9               |  |
| OCT/NOV/DEC          | 0                | 0                 | 0                | 0                 | OCT/NOV/DEC           | 10                 | 13                                  | 30                 | -17              |  |
| JAN/FEB/MAR          | 2                | 0                 | 0                | 0                 | JAN/FEB/MAR           | 80                 | 0                                   | 0                  | 0                |  |
| APR/MAY/JUNE         | 0                | 0                 | 0                | 0                 | APR/MAY/JUNE          | 5                  | 0                                   | 0                  | 0                |  |